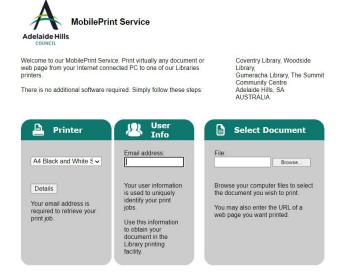

### Printing from laptop or desktop computer

https://www.printeron.net/ahc/adelaidehillslibraries

- Select the printer and enter your email address
- Find and select the file to printed
- · Click the grey forward arrow
- Click the green print icon for reference number and job status
- · You will be advised of your success in sending print job to library