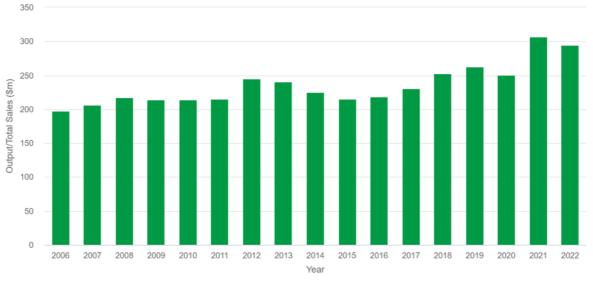

#### **Recommendation:**

That the financial reports for the S&HLGA as at 30 Jan 2024 showing a balance of total funds available of \$269,774-65 and a balance of uncommitted funds of \$215,187-65 be received.

REPORT TITLE: FINANCES DATE OF MEETING 8 December 2023 RECOMMENDATION: 9/08122023

Moved CEO Victoria MacKirdy that the financial reports for the S&HLGA as at 30 Nov 2023 showing a balance of total funds available of \$289,285-16 and a balance of uncommitted funds of \$221,957-16 be received